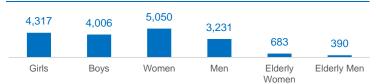

## AGE AND GENDER BREAKDOWN OF ASYLUM SEEKERS

## REGISTERED ASYLUM SEEKERS PER MONTH

|             | 0-4    |       | 5-11   |       | 12-17  |      | 18-59  |       | 60+    |      | Grand Total |
|-------------|--------|-------|--------|-------|--------|------|--------|-------|--------|------|-------------|
| LGAs        | FEMALE | MALE  | FEMALE | MALE  | FEMALE | MALE | FEMALE | MALE  | FEMALE | MALE |             |
| OBANLIKU    | 449    | 456   | 901    | 791   | 513    | 355  | 1,994  | 792   | 350    | 206  | 6,807       |
| BOKI        | 338    | 307   | 491    | 481   | 330    | 309  | 1,198  | 980   | 152    | 78   | 4,664       |
| AKAMKPA     | 144    | 153   | 162    | 170   | 99     | 120  | 777    | 450   | 80     | 42   | 2,197       |
| ETUNG       | 106    | 106   | 164    | 185   | 103    | 103  | 431    | 665   | 42     | 29   | 1,934       |
| IKOM        | 68     | 46    | 78     | 64    | 55     | 43   | 357    | 229   | 31     | 24   | 995         |
| CALABAR     | 6      | 5     | 6      | 4     | 5      | 6    | 58     | 57    | 4      | 4    | 155         |
| OBUDU       | 1      | 2     | 3      | 3     | -      | 3    | 13     | 8     | -      | -    | 33          |
| ODUKPANI    | -      | -     | 2      | -     | 2      | -    | 1      | -     | -      | -    | 5           |
| ABANDE      | 94     | 125   | 144    | 139   | 53     | 30   | 221    | 50    | 24     | 7    | 887         |
| GRAND TOTAL | 1,206  | 1,200 | 1,951  | 1,837 | 1,160  | 969  | 5,050  | 3,231 | 683    | 390  | 17,677      |