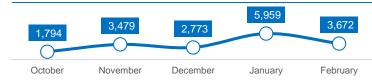

## REGISTERED ASYLUM SEEKERS PER MONTH

|             | 0-4    |       | 5-11   |       | 12-17  |      | 18-59  |       | 60+    |      | Grand Total |
|-------------|--------|-------|--------|-------|--------|------|--------|-------|--------|------|-------------|
| LGAs        | FEMALE | MALE  | FEMALE | MALE  | FEMALE | MALE | FEMALE | MALE  | FEMALE | MALE |             |
| OBANLIKU    | 449    | 456   | 901    | 791   | 513    | 355  | 1,994  | 792   | 350    | 206  | 6,807       |
| BOKI        | 338    | 307   | 491    | 481   | 330    | 309  | 1,198  | 980   | 152    | 78   | 4,664       |
| AKAMKPA     | 144    | 153   | 162    | 170   | 99     | 120  | 777    | 450   | 80     | 42   | 2,197       |
| ETUNG       | 106    | 106   | 164    | 185   | 103    | 103  | 431    | 665   | 42     | 29   | 1,934       |
| IKOM        | 68     | 46    | 78     | 64    | 55     | 43   | 357    | 229   | 31     | 24   | 995         |
| CALABAR     | 6      | 5     | 6      | 4     | 5      | 6    | 58     | 57    | 4      | 4    | 155         |
| OBUDU       | 1      | 2     | 3      | 3     | -      | 3    | 13     | 8     | -      | -    | 33          |
| ODUKPANI    | -      | -     | 2      | -     | 2      | -    | 1      | -     | -      | -    | 5           |
| ABANDE      | 94     | 125   | 144    | 139   | 53     | 30   | 221    | 50    | 24     | 7    | 887         |
| GRAND TOTAL | 1,206  | 1,200 | 1,951  | 1,837 | 1,160  | 969  | 5,050  | 3,231 | 683    | 390  | 17,677      |