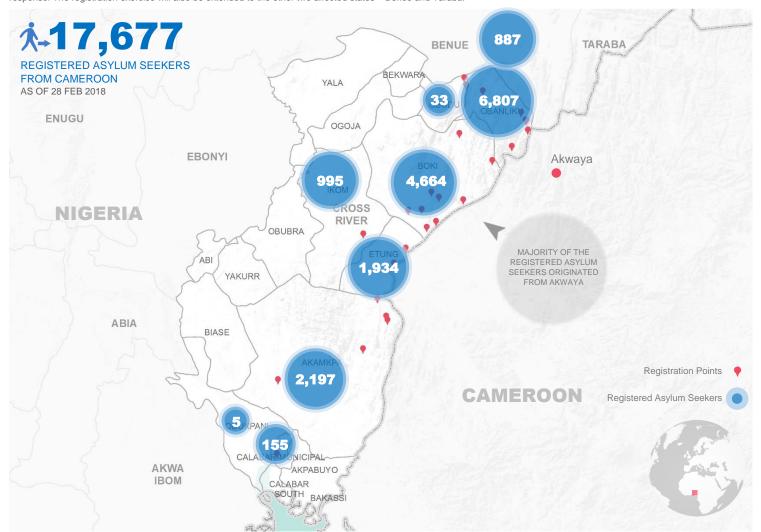

UNHCR in collaboration with the National Commission for Refugees, Migrants and IDPs (NCFRMI) is undertaking the registration for newly arrived Cameroonian asylum seekers in Cross Rivers State. The information also helps to identify vulnerabilities among the asylum seeker population as well as baseline data in order to plan and coordinate humanitarian response. The registration exercise will also be extended to the other two affected states – Benue and Taraba.

DISCLAIMER: The boundaries and names shown and the designations used on this map do not imply official endorsement or acceptance by the United Nations. A technical team is currently conducting a thorough review of the information gathered so as to filter out any data discrepancies.

## REGISTERED ASYLUM SEEKERS PER MONTH

|             | 0-4    |       | 5-11   |       | 12-17  |      | 18-59  |       | 60+    |      | Grand Total |
|-------------|--------|-------|--------|-------|--------|------|--------|-------|--------|------|-------------|
| LGAs        | FEMALE | MALE  | FEMALE | MALE  | FEMALE | MALE | FEMALE | MALE  | FEMALE | MALE |             |
| OBANLIKU    | 449    | 456   | 901    | 791   | 513    | 355  | 1,994  | 792   | 350    | 206  | 6,807       |
| BOKI        | 338    | 307   | 491    | 481   | 330    | 309  | 1,198  | 980   | 152    | 78   | 4,664       |
| AKAMKPA     | 144    | 153   | 162    | 170   | 99     | 120  | 777    | 450   | 80     | 42   | 2,197       |
| ETUNG       | 106    | 106   | 164    | 185   | 103    | 103  | 431    | 665   | 42     | 29   | 1,934       |
| IKOM        | 68     | 46    | 78     | 64    | 55     | 43   | 357    | 229   | 31     | 24   | 995         |
| CALABAR     | 6      | 5     | 6      | 4     | 5      | 6    | 58     | 57    | 4      | 4    | 155         |
| OBUDU       | 1      | 2     | 3      | 3     | -      | 3    | 13     | 8     | -      | -    | 33          |
| ODUKPANI    | -      | -     | 2      | -     | 2      | -    | 1      | -     | -      | -    | 5           |
| ABANDE      | 94     | 125   | 144    | 139   | 53     | 30   | 221    | 50    | 24     | 7    | 887         |
| GRAND TOTAL | 1,206  | 1,200 | 1,951  | 1,837 | 1,160  | 969  | 5,050  | 3,231 | 683    | 390  | 17,677      |