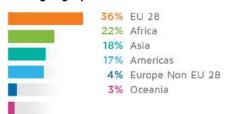

rchers

#### Recruitment by region



#### Recruitment by sector



| 24.71% | Education, Employment and Culture |
|--------|-----------------------------------|
| 17.50% | Transport and Telecommunications  |
| 13.62% | Public Finance and Statistics     |
| 12.65% | Environment                       |
| 9.73%  | Agriculture and Rural Development |
| 9.72%  | Public Health                     |
| 6.72%  | Human Rights and Democracy        |
| 5.35%  | Private Sector and Trade          |

# Resources

#### DRS Database

#### Geographical distribution of experts



#### Experts distribution by sectors



#### DevelopmentAid Databases

# Default Database (DDB) DDB geographical distribution



#### DDB distribution by sectors



#### Advanced Database (ADB)

#### ADB geographical distribution



#### ADB distribution by sectors



## Selected Clients