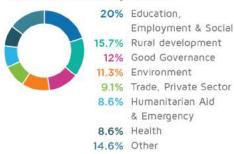

ef of Party, Country Representative

Consultants, Specialists, Researchers

#### Recruitment by region



#### Recruitment by sector



| 24.71% | Education, Employment and Culture |
|--------|-----------------------------------|
| 17.50% | Transport and Telecommunications  |
| 13.62% | Public Finance and Statistics     |
| 12.65% | Environment                       |
| 9.73%  | Agriculture and Rural Development |
| 9.72%  | Public Health                     |
| 6.72%  | Human Rights and Democracy        |
| 5.35%  | Private Sector and Trade          |

# Resources

#### DRS Database

#### Geographical distribution of experts



#### Experts distribution by sectors



#### DevelopmentAid Databases

# Default Database (DDB) DDB geographical distribution



#### DDB distribution by sectors



#### Advanced Database (ADB)

#### ADB geographical distribution



#### ADB distribution by sectors



## Selected Clients