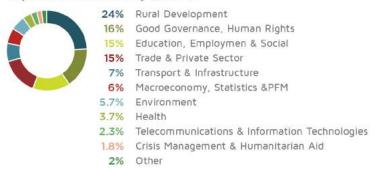

#### Recruitment by sector

| 24.71% | Education, Employment and Culture |
|--------|-----------------------------------|
| 17.50% | Transport and Telecommunications  |
| 13.62% | Public Finance and Statistics     |
| 12.65% | Environment                       |
| 9.73%  | Agriculture and Rural Development |
| 9.72%  | Public Health                     |
| 6.72%  | Human Rights and Democracy        |
| 5.35%  | Private Sector and Trade          |