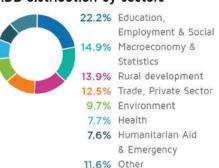

#### Recruitment by sector



| 24.71% | Education, Employment and Culture |
|--------|-----------------------------------|
| 17.50% | Transport and Telecommunications  |
| 13.62% | Public Finance and Statistics     |
| 12.65% | Environment                       |
| 9.73%  | Agriculture and Rural Development |
| 9.72%  | Public Health                     |
| 6.72%  | Human Rights and Democracy        |
| 5.35%  | Private Sector and Trade          |

# Resources

#### DRS Database

#### Geographical distribution of experts



#### Experts distribution by sectors



#### DevelopmentAid Databases

# Default Database (DDB) DDB geographical distribution



#### DDB distribution by sectors



#### Advanced Database (ADB)

#### ADB geographical distribution



#### ADB distribution by sectors



## Selected Clients